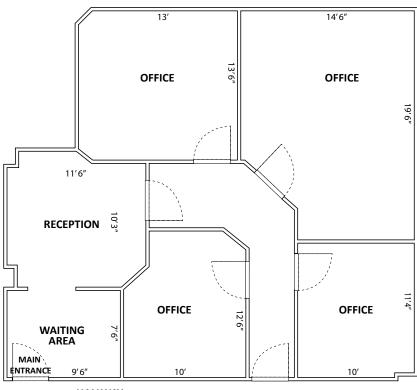

# **FLOOR PLAN**

1301 Omaha St, Suite 202

1,022 Total SF

HALLWAY (Restrooms across the hall)

\*Not to scale

Click **HERE** for the Virtual Tour.

Your Property...Our Priority<sup>sm</sup>

Keller Williams Realty Black Hills | 2401 West Main Street, Rapid City, SD 57702 | 605.343.7500 | www.RapidCityCommercial.com