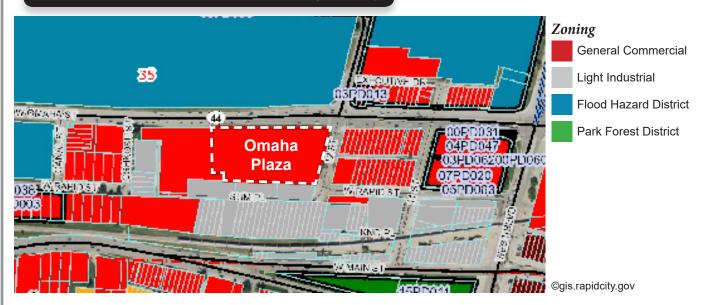

### **LOCATION**

Omaha Plaza, 1301 Omaha St, Rapid City

Your Property...Our Priority<sup>SM</sup>

Keller Williams Realty Black Hills | 2401 West Main Street, Rapid City, SD 57702 | 605.343.7500 | www.RapidCityCommercial.com