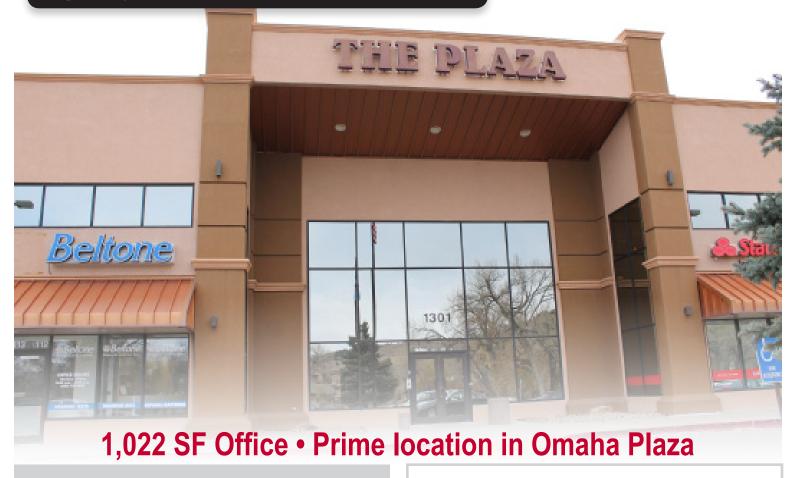

## **OFFICE FOR LEASE**

Omaha Plaza, 1301 Omaha Street, Suite 202 Rapid City, SD 57701

### Highlights

- 2nd floor office space with elevator access located on high traffic artery (33,072 vehicles per day)
- Offices have panoramic views of Founders Park
- 1,022 SF with 4 offices, large reception and waiting area
- Zoned General Commercial
- Welcoming building entrance with an atrium to the 2nd floor lit by skylights
- Easy parking for visitors